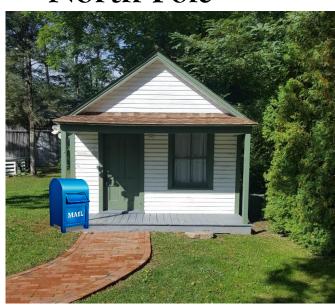

## Mailman Mark is Coming from the North Pole

## December 6, 2020

Children are invited to bring their pre-written letter to Santa to the historic old post office on the homestead of the 1720 William Miller House, 75 North Country Road in Miller Place anytime between 12:30-3:30. Mailman Mark will bundle the letters for the North Pole. Santa will write to each child. Vintage fire truck and holiday standee board for photo ops. One family at a time in the post office. Masks, social distancing protocols. In this time of COVID we want the Holiday spirit to survive and bring joy to the families who visit this popular annual program. Pre-register please.